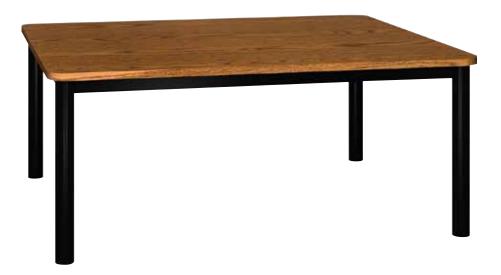

## **Rectangle Library Table**

25"-29" high with 48" x 60" tabletop. These affordable tables make attractive and functional additions to classrooms, libraries, and work areas. Tabletops are 1-inch thick furniture board with thermalfused melamine laminate surfaces and 3mm PVC edging. All tables have 16-gauge powder coated steel aprons and 14-gauge, powder coated, tubular steel legs with adjustable glides.

## For pricing see the current Glacier Price List

| Model #   | Product Size (W x D x H) | Ship Weight (lbs.) |
|-----------|--------------------------|--------------------|
| GLT486025 | 48" x 60" x 25"          | 108                |
| GLT486029 | 48" x 60" x 29"          | 110                |